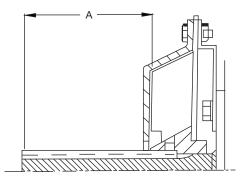

# Note: It is important that straps do not move after they are aligned.

- 4. Place safety screen on shaft against straps. Place fan blade on input shaft with fan blade edge distance 'A' (Figure 2 and Table 1) from end of shaft. Install set screws in fan blade hub and tighten securely
- Mount fan shroud making sure it is centered and install bolts through shroud and safety screen. Install lockwashers and hex nuts, tightening securely.
- Check clearance between fan blades and shroud to insure that they do not touch.

Table 1

| Size          | Α              | В       | Torque (lb-ins) |  |
|---------------|----------------|---------|-----------------|--|
| TXT505A       | 1-11/16        | 0       | 360             |  |
| TXT5C         | 3-11/16        | 0       | 360             |  |
| TDT6, TXT6A   | 3-3/4          | 1-3/4   | 360             |  |
| TDT7, TXT7A   | 4              | 2-3/16  | 600             |  |
| TDT8, TXT8A   | 4-1/2          | 2-3/16  | 360             |  |
| TDT9, TXT9A   | 6-11/16        | 3-3/4   | 360             |  |
| TDT10, TXT10A | 6-1/2          | 2-1/4   | 360             |  |
| TDT12, TXT12  | 6-1/4          | 3-1/4   | 1800            |  |
| TDT13         | 6-1/16         | 3-15/16 | 1800            |  |
| TDT14         | 9              | 2-13/16 | 3120            |  |
| TDT15         | 9-7/8          | 2       | 3120            |  |
| TXT605        | 3-11/16        | 0       | 360             |  |
| TXT705        | 05 4-3/16 0    |         | 360             |  |
| TXT805        | 4-33/64        | 0       | 360             |  |
| TXT905        | TXT905 6-15/16 |         | 360             |  |

X - Remove bolts marked "X"

Figure 1 - Bolt Removal

Figure 2 - Fan Blade Safety Screen Placement