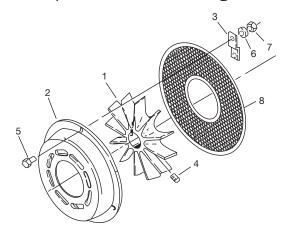

#### **INSTALLATION**

- Examine all parts for possible damage during shipping.
   Insure that all parts are free of any foreign materials prior to assembly.
- 2. Remove every other bolt in the input shaft seal carrier and set aside. Refer to Figure 1 for bolts to be removed.
- 3. Set shroud mounting straps in place and reinstall input shaft seal carrier bolts until finger tight. Mount fan shroud so that it is centered and align mounting straps. Remove shroud and tighten carrier bolts to recommended torque in Table 1.

# Note: It is important that straps do not move after they are aligned.

- 4. Place safety screen on shaft against straps. Place fan blade on input shaft with fan blade edge distance 'A' (Figure 2 and Table 1) from end of shaft. Install set screws in fan blade hub and tighten securely
- Mount fan shroud making sure it is centered and install bolts through shroud and safety screen. Install lockwashers and hex nuts, tightening securely.
- Check clearance between fan blades and shroud to insure that they do not touch.

X - Remove bolts marked "X"

Figure 1 - Bolt Removal

Figure 2 - Fan Blade Safety Screen Placement

### Replacement Parts for Cooling Fan

| Reference | Description            | Qty<br>Required | Part Numbers Part Numbers |        |             |             |             |             |
|-----------|------------------------|-----------------|---------------------------|--------|-------------|-------------|-------------|-------------|
|           |                        |                 | TXT505A                   | TXT5C  | TDT6, TXT6A | TDT7, TXT7A | TDT8, TXT8A | TDT9, TXT9A |
|           | Cooling Fan Assembly ① | 1               | 255231                    | 272369 | 272325      | 272326      | 272327      | 272328      |
| 1         | ② Fan Blade            | 1               | 255232                    | 272415 | 272334      | 272335      | 272335      | 272336      |
| 2         | ② Fan Shroud           | 1               | 255233                    | 272422 | 272344      | 272346      | 272346      | 272347      |
| 3         | ② Mounting Strap       | 3               | 255234                    | 245636 | 272353      | 272354      | 272355      | 272356      |
| 4         | ② Set Screw            | 2               | 400026                    | 400026 | 400026      | 400086      | 400086      | 400094      |
| 5         | ② Cap Screw            | 3               | 411394                    | 411394 | 411409      | 411409      | 411409      | 411407      |
| 6         | 2 Lockwasher           | 3               | 419009                    | 419009 | 419011      | 419011      | 419011      | 419011      |
| 7         | ② Hex Nut              | 1               | 407083                    | 407083 | 407087      | 407087      | 407087      | 407087      |
| 8         | Safety Screen          | 1               | -                         | -      | 242750      | 242751      | 242751      | 242753      |
| 9         | ② Bracket              | 4               | 255235                    | 255235 | -           | -           | -           | -           |
| 10        | ② Bracket Screw        | 4               | 411022                    | 411022 | -           | -           | -           | -           |
| 11        | 2 Lock Washer          | 4               | 419077                    | 419077 | -           | -           | -           | -           |
| 12        | ② Fan Key              | 1               | 443112                    | 443112 | -           | -           | -           | -           |
| 13        | ② Shaft Key            | 1               | 443094                    | 443094 | -           | -           | -           | -           |