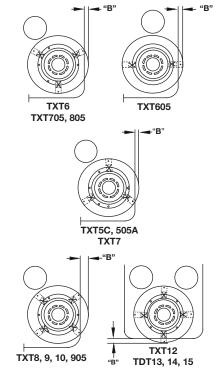

# **Dodge® TXT & TDT Cooling Fans**

## **Instruction Manual**

**Sizes: TXT505A, TXT5C, TXT6-TXT12, TDT6-TDT15, T19** 

These instructions must be read thoroughly before installation or operation. This instruction manual was accurate at the time of printing. Please see **dodgeindustrial.com** for updated instruction manuals.